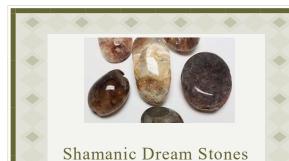

Shamanic Dream Crystals/Stones (Lodolite) are usually used for enhancing daydreaming & Shamanic divining. Shamans have also been known to use these guys for vision quests & to bring about healings for others. "Lodolite" comes from the Greek language & means "muddy stone". These babies are mined in the famous Minas Gerais region of Brazil. They can also have smokey quartz, phantoms and rutilated quartz too in it as well.