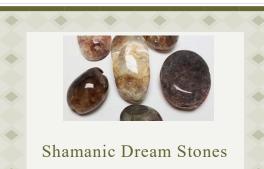

## Shamanic Dream Stones

Shamanic Dream Crystals/Stones (Lodolite) are usually used for enhancing daydreaming & Shamanic divining. Shamans have also been known to use these guys for vision quests & to bring about healings for others. "Lodolite" comes from the Greek language & means "muddy stone". These babies are mined in the famous Minas Gerais region of Brazil. They can also have smokey quartz, phantoms and rutilated quartz too in it as well.