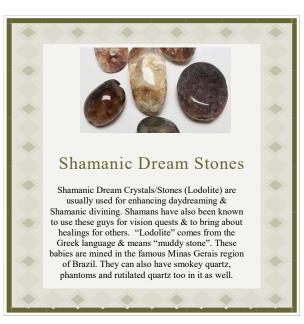

## Shamanic Dream Stones

Shamanic Dream Crystals/Stones (Lodolite) are usually used for enhancing daydreaming & Shamanic divining. Shamans have also been known to use these guys for vision quests & to bring about healings for others. "Lodolite" comes from the Greek language & means "muddy stone". These babies are mined in the famous Minas Gerais region of Brazil. They can also have smokey quartz, phantoms and rutilated quartz too in it as well.