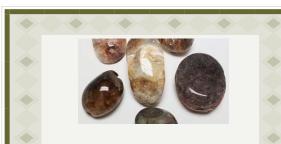

## Shamanic Dream Crystals/Stones (Lodolite) are usually used for enhancing daydreaming & Shamanic divining. Shamans have also been known to use these guys for vision quests & to bring about healings for others. "Lodolite" comes from the Greek language & means "muddy stone". These babies are mined in the famous Minas Gerais region of Brazil. They can also have smokey quartz, phantoms and rutilated quartz too in it as well.