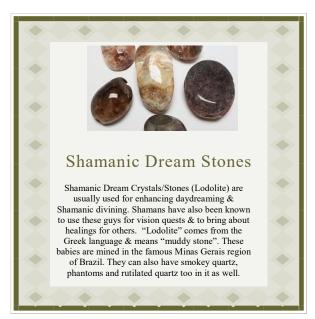

## Shamanic Dream Crystals/Stones (Lodolite) are usually used for enhancing daydreaming & Shamanic divining. Shamans have also been known to use these guys for vision quests & to bring about healings for others. "Lodolite" comes from the Greek language & means "muddy stone". These babies are mined in the famous Minas Gerais region of Brazil. They can also have smokey quartz, phantoms and rutilated quartz too in it as well.