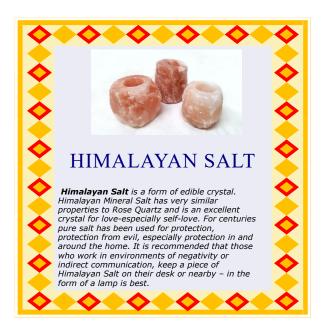

## HIMALAYAN SALT

Himalayan Salt is a form of edible crystal. Himalayan Mineral Salt has very similar properties to Rose Quartz and is an excellent crystal for love-especially self-love. For centuries pure salt has been used for protection, protection from evil, especially protection in and around the home. It is recommended that those who work in environments of negativity or indirect communication, keep a piece of Himalayan Salt on their desk or nearby - in the form of a lamp is best.