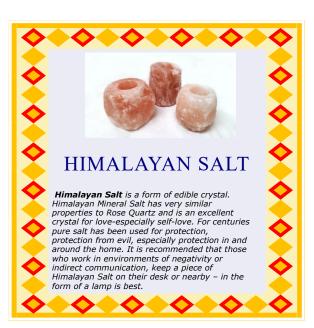

## HIMALAYAN SALT

Himalayan Salt is a form of edible crystal. Himalayan Mineral Salt has very similar properties to Rose Quartz and is an excellent crystal for love-especially self-love. For centuries pure salt has been used for protection, protection from evil, especially protection in and around the home. It is recommended that those who work in environments of negativity or indirect communication, keep a piece of Himalayan Salt on their desk or nearby - in the form of a lamp is best.