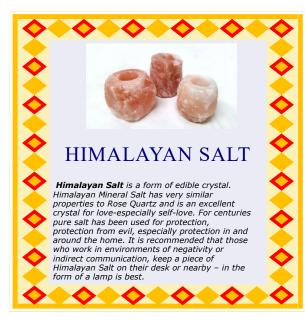

## HIMALAYAN SALT

Himalayan Salt is a form of edible crystal. Himalayan Mineral Salt has very similar properties to Rose Quartz and is an excellent crystal for love-especially self-love. For centuries pure salt has been used for protection, protection from evil, especially protection in and around the home. It is recommended that those who work in environments of negativity or indirect communication, keep a piece of Himalayan Salt on their desk or nearby – in the form of a lamp is best.